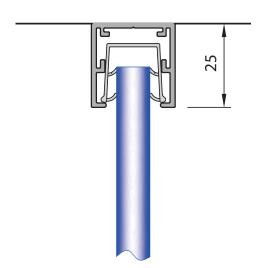

## SG03 - SINGLE GLAZED HEAD / WALL ABUTMENT

### Application

SG03 25mm aluminium single glazed track can be used as the head or abutment detail, in conjunction with the evolution two-part base track (SG01 & SG02) and single glazed door frame (SGDF). The head track can also be used with the SG-CLIP blanking extrusion for frameless glass above leaf door applications.

#### Technical Details

- Extruded from architectural grade aluminium alloy 6063 to EN 755.
- Suitable for 10mm up to 12.8mm glass thickness
- Can be used in conjunction with glass joints
- Fully cleat-able
- Acoustically tested
- 3000mm standard length
- Non-fire rated