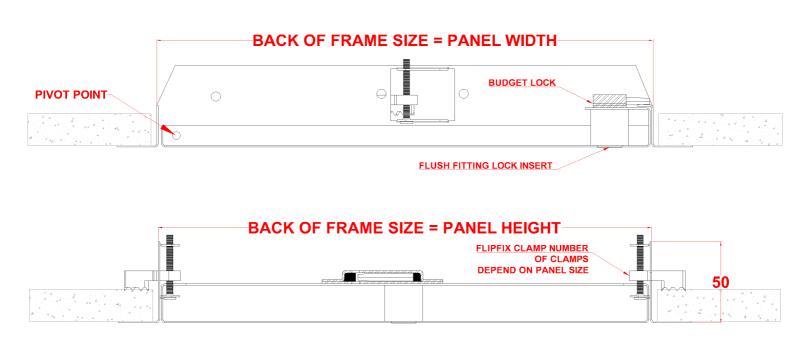

# Fitting

Make sure the structural opening is at least 5mm larger than the panel size, back of frame size. E.G a 600x600mm panel size requires a 605x605mm hole size. You don't need to remove the door, just open the panel using the budget lock key provided, place the panel into the aperture. Tighten the FlipFix device via the fixing screw behind the door leaf to clamp on the back of the plasterboard (The FlipFix device covers boards from 8mm to 32mm) Check the frame is square by measuring corner to corner. Lock the door in place; the door and frame should be flush. Sit back and relax, you've just saved yourself 20 minutes.