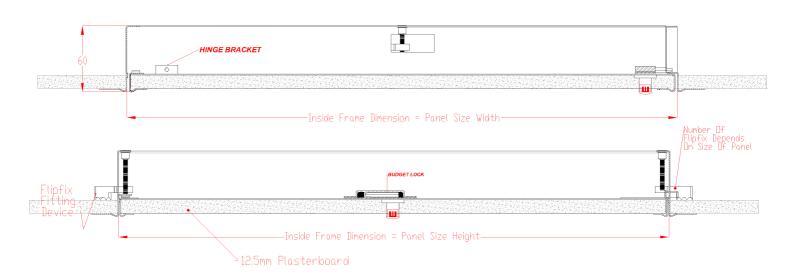

### Fitting

Make sure the structural opening is at least 5mm larger than the panel size, back of frame size. E.G a 600x600mm panel size requires a 605x605mm hole size. You don't need to remove the door, just open the panel using the budget lock key provided, place the panel into the aperture. Tighten the FlipFix device via the fixing screw behind the door leaf to clamp on the back of the plasterboard (The FlipFix device covers boards from 8mm to 32mm) Check the frame is square by measuring corner to corner. Lock the door in place; the door and frame should be flush. Sit back and relax, you've just saved yourself 20 minutes. (Please note that it is important that prior to applying the plaster skim coat, a joint filler and a scrim tape is applied over the junction between the beaded frame and the plasterboard in order to prevent cracking of the skim coat)