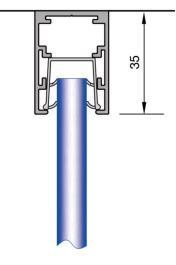

## Application

35mm deep single glaze head or abutment channel section.

## Technical Details

- Extruded from architectural grade aluminium alloy 6063 to EN 755.
- Suitable for 10mm up to 12.8mm glass thickness
- Can be used in conjunction with glass joints
- Fully cleat-able
- Acoustically tested
- 3000mm standard length
- Non-fire rated