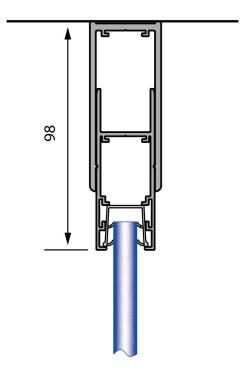

## SGDH1 / SGDH2 - SINGLE GLAZED TWO - PART DEFLECTION HEAD TRACK

Single glazed two-part deflection head.

## Technical Details

- Extruded from architectural grade aluminium alloy 6063 to EN 755.
- Suitable for 10mm up to 12.8mm glass thickness
- Can be used in conjunction with glass joints
- Fully cleat-able
- Acoustically tested
- 3000mm standard length
- Non-fire rated