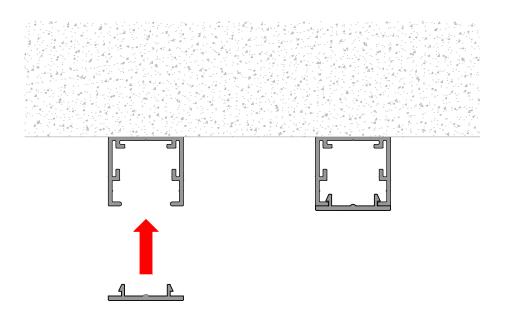

# Product information

Supplied in 3000mm lengths. Stocked in untreated mill finish or polyester powder coat RAL 9010 white / RAL 9006 Silver / RAL 9005 Black / RAL 7016 anthracite. Other RAL or BS colours are available to order. SAA and other anodised special finishes are also available upon request.

## Packing

Packed in quantities as ordered with no bundle exceeding 25kgs. Packaging is by heavy gauge heat shrink polythene with corrugated cardboard end protection, or heavy card board duty tube upon delivery requirement.

## Technical Details

- Extruded from architectural grade aluminium alloy 6063 to EN 755.
- Suitable for 10mm up to 12.8mm glass thickness
- Can be used in conjunction with glass joints
- Fully cleat-able
- Acoustically tested
- 3000mm standard length
- Non-fire rated