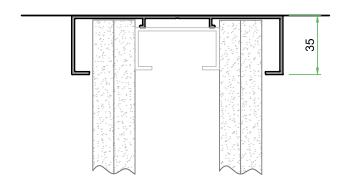

## DWRA/HT - 100MM DRYWALL HEAD / ABUTMENT TRACK

Application

100mm x 35mm deep drywall wrap around head track can also be used as the abutment detail and the base track.

## Product information

Supplied in 3000mm lengths, stocked in untreated mill finish or polyester powder coat RAL 9010 white / RAL 9006 Silver / RAL 9005 Black / RAL 7016 anthracite. Other RAL or BS colours are available to order. SAA and other anodised special finishes are also available upon request. .