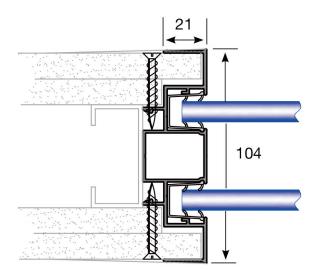

### Application

100mm double glazed end cap, tape and joint conversion. QIC DWRA/DG/C locates into both the head track and the door frame

#### Product information

Supplied in 3000mm lengths with optional clear or black PVC glazing gasket clip in profile. Stocked in untreated mill finish or polyester powder coat RAL 9010 white / RAL 9006 Silver / RAL 9005 Black / RAL 7016 anthracite. Other RAL or BS colours are available to order. SAA and other anodised special finishes are also available upon request.

## Technical Details

- Extruded from architectural grade aluminium alloy 6063 to EN 755.
- Suitable for 10mm up to 12.8mm glass thickness
- Can be used in conjunction with glass joints
- 3000mm standard length
- Non-fire rated
- Tape & joint option
- Synergy with the DG range
- Acoustic testing planned November 2018