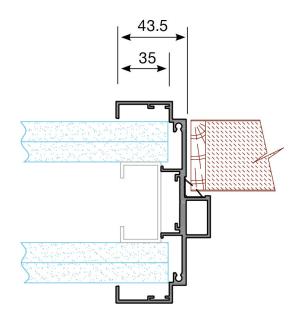

## DWRA / DF – 100MM DRYWALL WRAP AROUND DOOR FRAME

**GLASS PARTITIONING DATA SHEET** 

| Application |  |
|-------------|--|
|-------------|--|

100mm x 43.5mm drywall wrap around door frame.