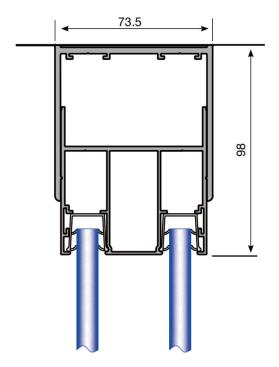

## DGDH1 / DGDH2 - TWO PART DOUBLE GLAZED DEFLECTION HEAD

Double glazed two-part deflection head.

## Technical Details

- Extruded from architectural grade aluminium alloy 6063 to EN 755.
- Suitable for 10mm up to 12.8mm glass thickness
- Can be used in conjunction with glass joints
- Fully cleat-able
- Acoustically tested
- 30000mm standard length
- Non-fire rated